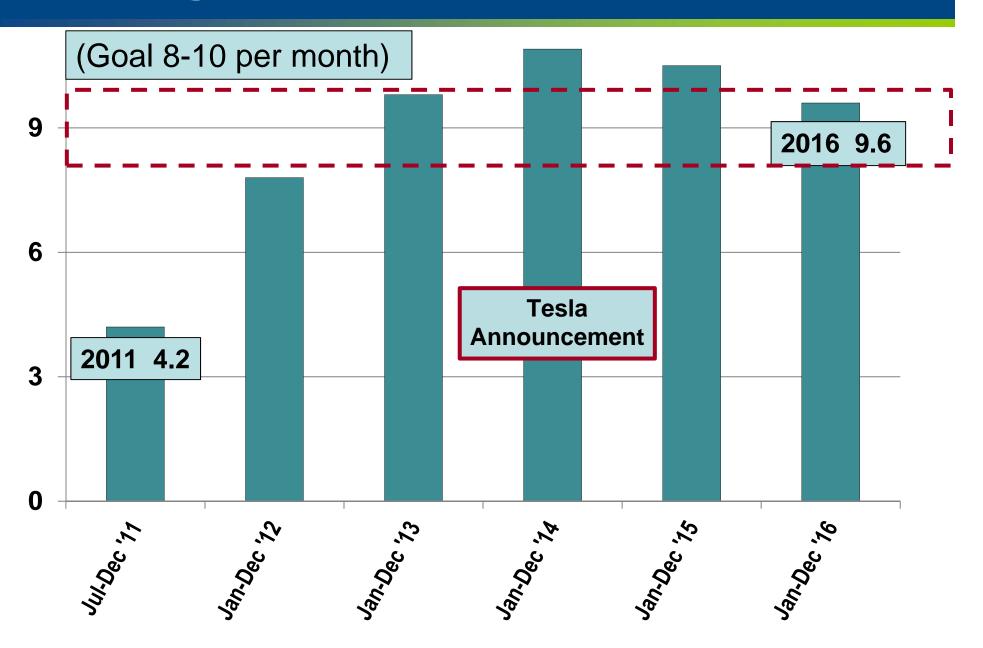

# City of Sparks Update Mike Kazmierski, President and CEO

October 23, 2017

### What Does EDAWN Do?

#### An Effective Economic Development Program

- Attracts
  - Retains / Expands
    - Grows

Quality Jobs!



#### Updated Economic Development Stool



# **Average Prospect Visits Per Month**



#### **Jobs Announced**



# **Hot Prospects!**

| Industry      | Job Count | HQ | Confidence | Relocation State |
|---------------|-----------|----|------------|------------------|
| Back Office   | 300       |    | Finalist   | INTL             |
| Manufacturing | 828       |    | Finalist   | INTL             |
| Manufacturing | 150       | Х  | Finalist   | CA               |
| Manufacturing | 150       |    | Finalist   | CA               |
| Manufacturing | 1,000     |    | Finalist   | СО               |
| Manufacturing | 500       | Х  | Finalist   | CA               |
| Service       | 100       |    | Finalist   | CA               |
| Manufacturing | 150       |    | Finalist   | CA               |
| Manufacturing | 150       | Х  | Finalist   | CA               |
| Total