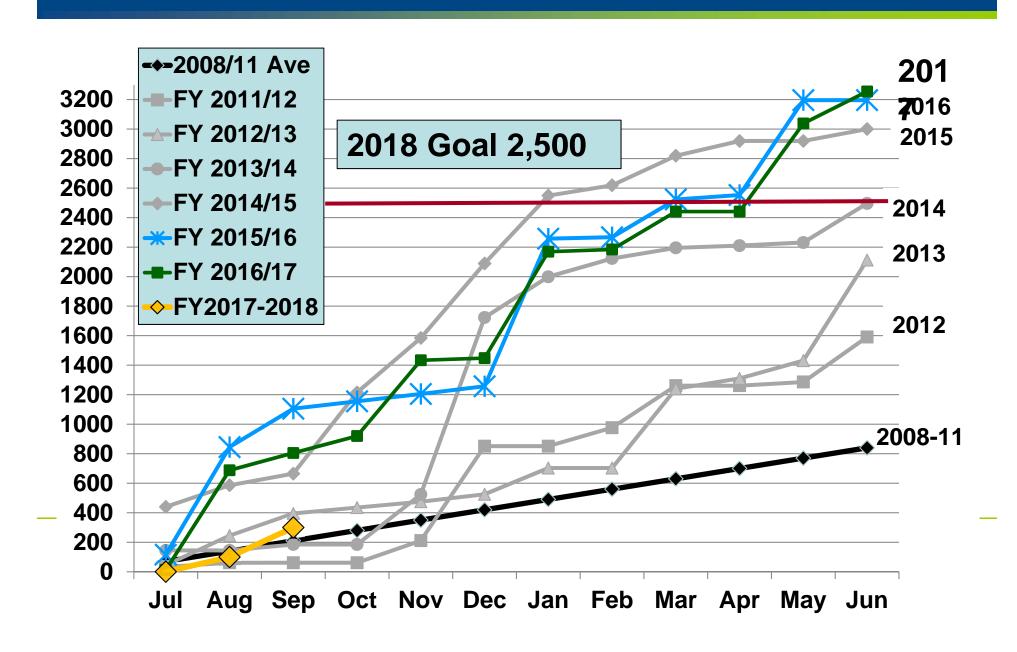

# City of Sparks Update Mike Kazmierski, President and CEO

October 23, 2017

### What Does EDAWN Do?

#### An Effective Economic Development Program

- Attracts
  - Retains / Expands
    - Grows

Quality Jobs!



#### Updated Economic Development Stool



# **Average Prospect Visits Per Month**



#### **Jobs Announced**



# **Hot Prospects!**

| Industry      | Job Count | HQ | Confidence | Relocation State |
|---------------|-----------|----|------------|------------------|
| Back Office   | 300       |    | Finalist   | INTL             |
| Manufacturing | 828       |    | Finalist   | INTL             |
| Manufacturing | 150       | Х  | Finalist   | CA               |
| Manufacturing | 150       |    | Finalist   | CA               |
| Manufacturing | 1,000     |    | Finalist   | СО               |
| Manufacturing | 500       | Х  | Finalist   | CA               |
| Service       | 100       |    | Finalist   | CA               |
| Manufacturing | 150       |    | Finalist   | CA               |
| Manufacturing | 150       | Х  | Finalist   | CA               |
| Total         | 3,328     | 3  |