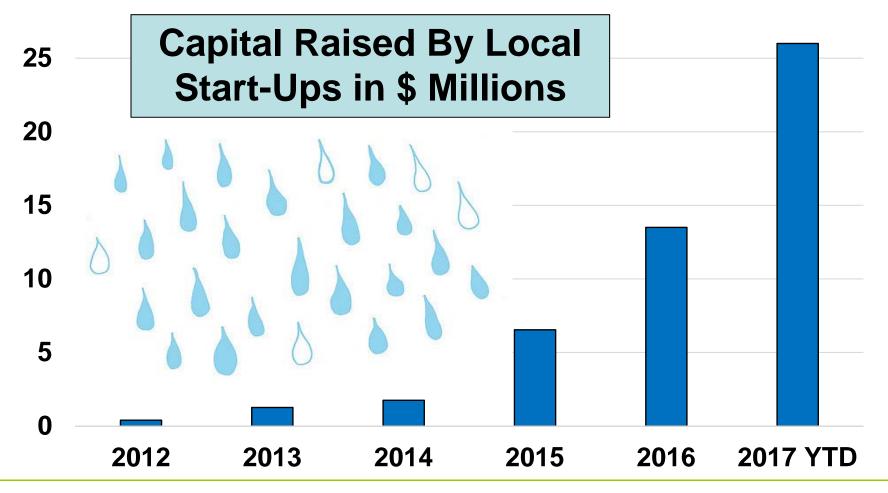

## Entrepreneurial Success - Capital

**Capital Is The Rain That Spurs On Growth** 